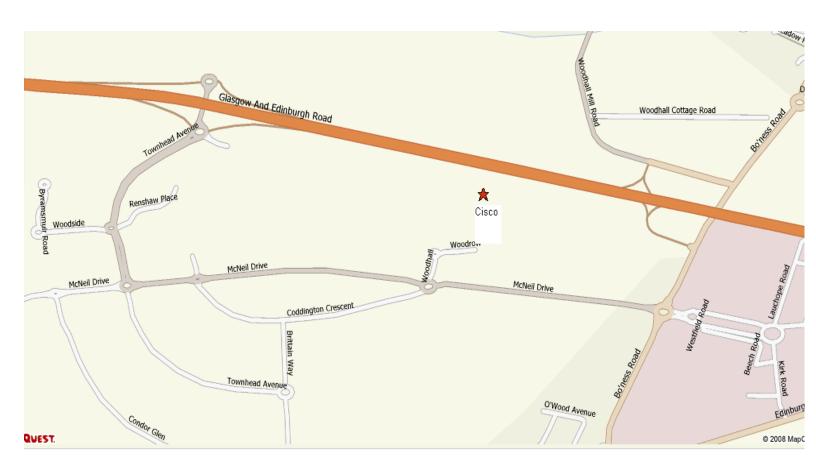

Cisco
Trilogy Business Park
11 Woodhall
Eurocentral
ML1 4YT

## From Glasgow

Follow M8 motorway Eastbound towards Edinburgh and Carlisle M8 merges into A8 continuing towards Edinburgh

At Eurocentral Interchange branch left, then at roundabout take the 2<sup>nd</sup> exit (signposted Eurocentral)

At roundabout take 2<sup>nd</sup> exit onto Townhead Avenue, at next roundabout take 2<sup>nd</sup> exit remaining on Townhead Avenue

At roundabout take 1st exit onto McNeil Drive, at next roundabout take 2nd exit remaining on McNeil Drive. At the next roundabout turn left into Woodhall, go straight over a mini roundabout and you'll then come in Trilogy Business Park.

Cisco is located on the left hand side

# From Edinburgh

Take M8 from Edinburgh towards Glasgow

At Eurocentral Interchange branch left, then at roundabout take 2<sup>nd</sup> exit onto Townhead Avenue, at next roundabout take 2<sup>nd</sup> exit remaining on Townhead Avenue At roundabout take 1<sup>st</sup> exit onto McNeil Drive, at next roundabout take 2<sup>nd</sup> exit remaining on McNeil Drive. At the next roundabout turn left into Woodhall, go straight over a mini roundabout and you'll then come in Trilogy Business Park. Cisco is located on the left hand side

At Eurocentral Interchange branch left, then at roundabout take the 2<sup>nd</sup> exit (signposted Eurocentral)

At roundabout take 2<sup>nd</sup> exit onto Townhead Avenue, at next roundabout take 2<sup>nd</sup> exit remaining on Townhead Avenue

At roundabout take 1st exit onto McNeil Drive, at next roundabout take 2nd exit remaining on McNeil Drive. At the next roundabout turn left into Woodhall, go straight over a mini roundabout and you'll then come in Trilogy Business Park. Cisco is located on the left hand side.