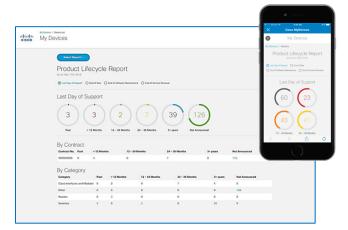

## My Devices shows you:

- Product details
- Contract and warranty status
- Map of installed location
- Device lifecycle status
- Model support page links

Enter serial numbers or use a bulk import tool to easily add up to **10K devices**.

**Organize,** view and filter devices; **tag devices** to enable quick searches.

Run product lifecycle, contract renewal and other **reports**.

Open a TAC support case within a streamlined flow; view your cases and add notes/attachments.