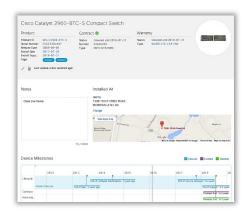

## My Devices shows you:

- Product details
- Contract and warranty status
- Map of installed location
- Device lifecycle status
- Model support page links

Enter serial numbers or use a bulk import tool to easily add up to **10K devices**.

**Organize,** view and filter devices; **tag devices** to enable quick searches.

Run product lifecycle, contract renewal and other **reports**.

Open a TAC support case within a streamlined flow; view your cases and add notes/attachments.