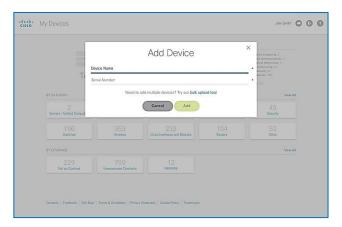

## My Devices shows you:

- Product details
- Contract and warranty status
- Map of installed location
- Device lifecycle status
- Model support page links

Enter serial numbers or use a bulk import tool to easily add up to **10K devices**.