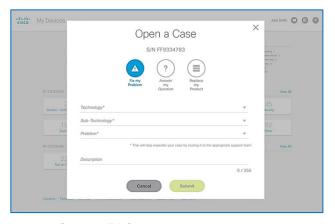

**Organize,** view and filter devices; **tag devices** to enable quick searches.

Run product lifecycle, contract renewal and other **reports**.

Open a TAC support case within a streamlined flow; view your cases and add notes/attachments.