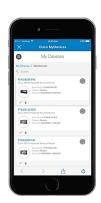

## My Devices

Use one application to view **support**, **service contract** and **installed base information** for your Cisco devices – from the **Support Website** home page or the **Cisco Technical Support mobile app**.