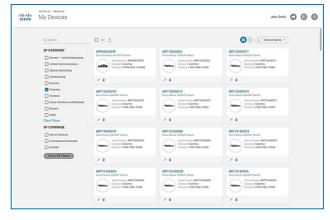

**Organize,** view and filter devices; **tag devices** to enable quick searches.

Run product lifecycle, contract renewal and other **reports**.

Open a TAC support case within a streamlined flow; view your cases and add notes/attachments.